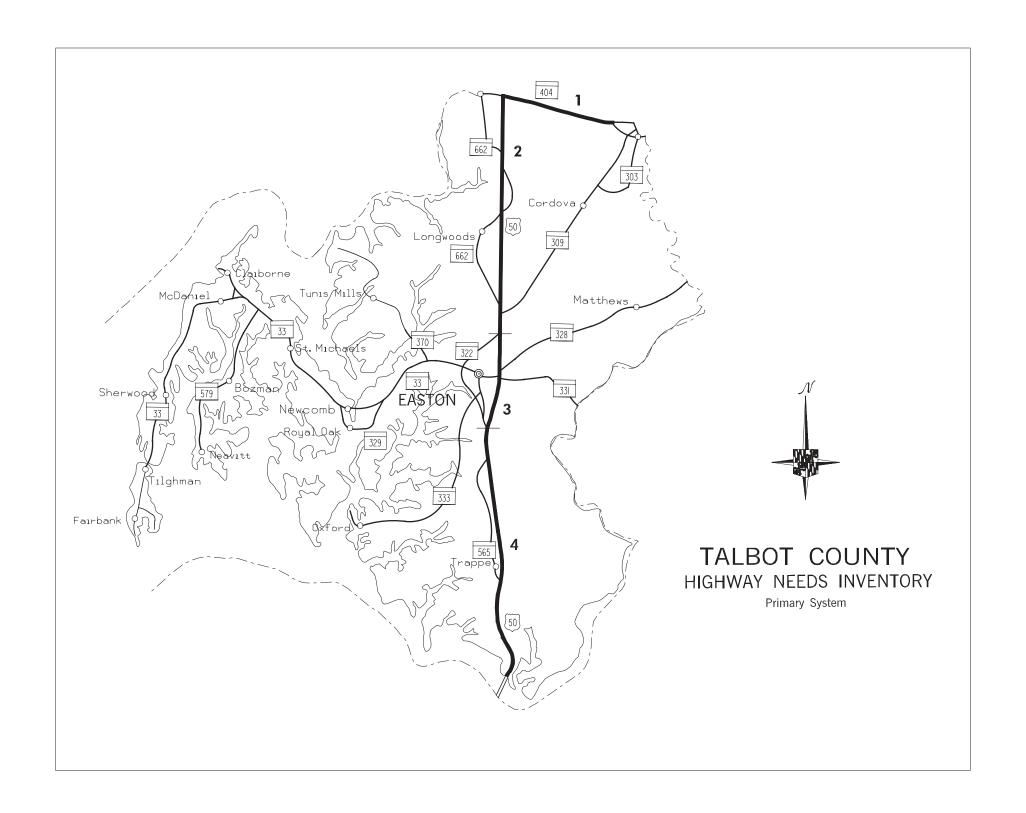

## **HIGHWAY NEEDS INVENTORY**

Talbot County - Primary (revised 2002)

| Map | Route-Route Name      |                                         | Improvement Type |                                                              |
|-----|-----------------------|-----------------------------------------|------------------|--------------------------------------------------------------|
| •   | Limits                |                                         | Length           | Cost (\$000)                                                 |
|     | MD 404                | Queen Anne's Highway                    |                  | Divided highway reconstruct with access control improvements |
| 1   | US 50 to Que          | een Anne's County line                  | 4.8              | \$42,900                                                     |
|     | US 50                 | Ocean Gateway                           |                  | Access control improvements                                  |
| 2   | MD 404 to N           | AD 322 north of Easton                  | 9.7              | \$47,100                                                     |
|     | US 50                 | Ocean Gateway                           |                  | Divided highway reconstruct                                  |
| 3   | MD 322 N. o           | of Easton to MD 322 South of Easton     | 4.2              | \$45,100                                                     |
|     | US 50                 | Ocean Gateway                           |                  | Access control improvements                                  |
| 4   | MD 322 sout<br>Bridge | th of Easton to north of Choptank River | 10.6             | \$48,400                                                     |