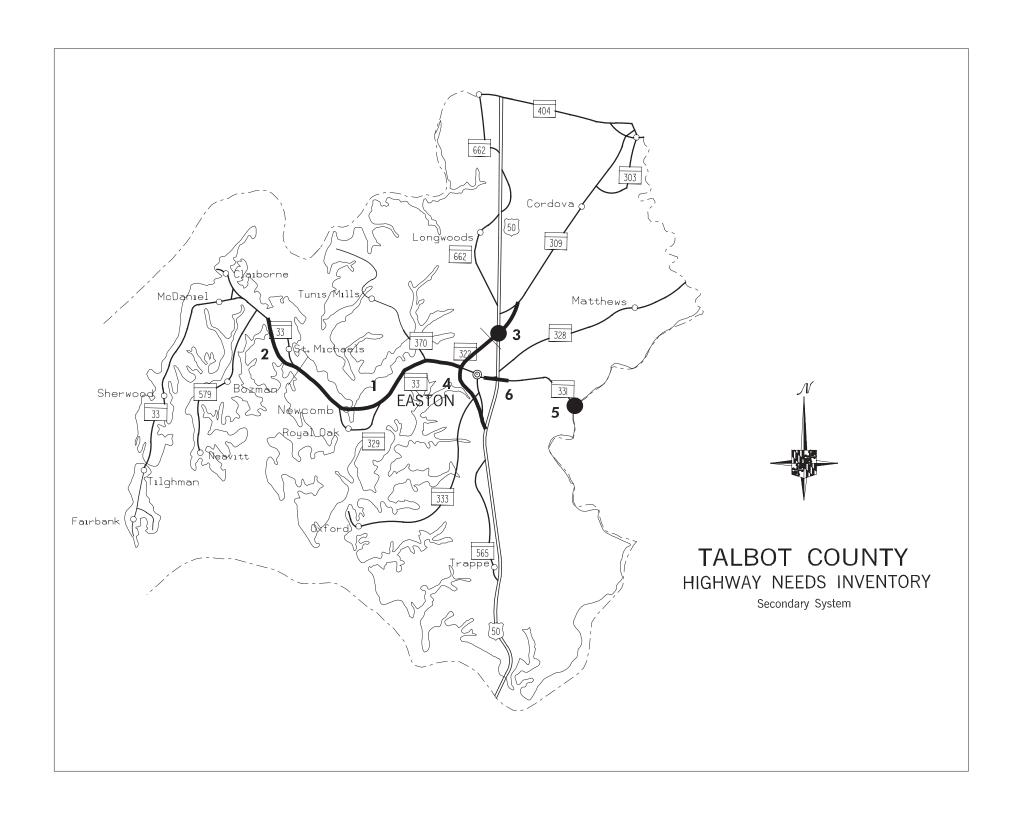

## **HIGHWAY NEEDS INVENTORY**

Talbot County - Secondary (revised 2002)

| Map | Route-Route Name                                                |        | Improvement Type                                     |  |
|-----|-----------------------------------------------------------------|--------|------------------------------------------------------|--|
|     | Limits                                                          | Length | Cost (\$000)                                         |  |
|     | MD 22                                                           |        | 26.10                                                |  |
|     | MD 33 St. Michael's Road                                        |        | Multi-lane reconstruct                               |  |
| 1   | MD 33 Relocated at Lincoln Avenue to MD 322                     | 8.3    | \$80,150                                             |  |
|     | MD 33 RE St. Michael's Parkway                                  |        | 2 lane construct                                     |  |
| 2   | MD 33 north of Yacht Club Road to MD 33 north of Lincoln Avenue | 1.9    | \$14,800                                             |  |
|     | MD 309 RE Cordova Road                                          |        | Connector road including interchange at US 50/MD 322 |  |
| 3   | MD 309 to US 50 at MD 322                                       | 1.5    | \$30,000                                             |  |
|     | MD 322 Easton Bypass                                            |        | Divided highway reconstruct                          |  |
| 4   | US 50 south of Easton to US 50 north of Easton                  | 5.1    | \$49,300                                             |  |
|     | MD 221 D D I                                                    |        | P. 11. 1 (72)                                        |  |
|     | MD 331 Dover Road                                               |        | Build new bridge (50 percent cost)                   |  |
| 5   | Bridge over Choptank River                                      | 0.1    | \$14,300                                             |  |
|     | MD 331 Dover Road Multi-lane urban reconstruct                  |        |                                                      |  |
| 6   | Chilcutt Road to Dover Street                                   | 1.0    |                                                      |  |
| 6   | Cinicuit Road to Dover Street                                   | 1.0    | \$6,800                                              |  |